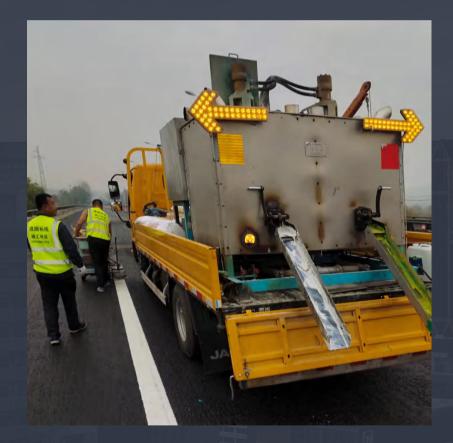

# Dual-Fuel Thermoplastic Road Marking Preheater

#### Model:

ZH-YF1000/ZH-YF1200

#### Size:

<1730×1650×1550mm/1730×1650×1730mm

#### Weight:

1100kg/1280kg

### **Paint Capacity:**

1000kg/1200kg

### **Diesel Engine:**

15HP electric start

### **Hydraulic Tank:**

60L

### **Heating Stove:**

Direct, gas