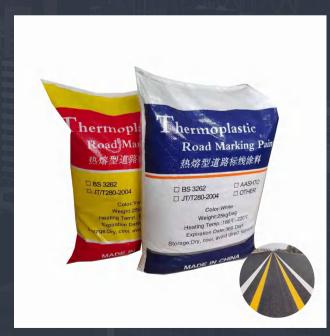

# Thermoplastic Reflective Road Marking Paint

## PRODUCT SPECIFICATION

### **RAW MATERIALS**

Glass beads (5-30%, customized)

Caco 3(60%-65%)

C5 resin(13%-16%)

Wax(1.2%)

Pigment (2%) and special materials

Color:

White/yellow/red/blue/green/customized