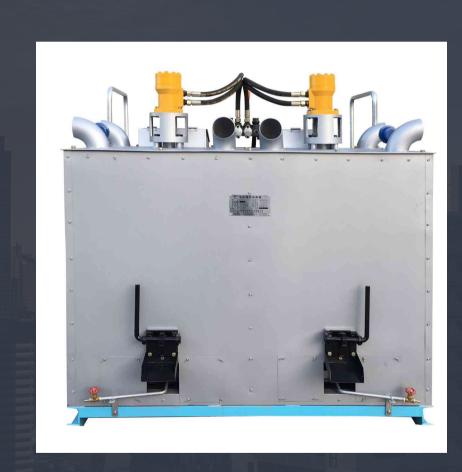

# Dual-Fuel Thermoplastic Road Marking Preheater

#### Model:

ZH-YF1000/ZH-YF1200

#### Size:

<1730×1650×1550mm/1730×1650×1730mm

#### Weight:

1100kg/1280kg

### **Paint Capacity:**

1000kg/1200kg

### **Diesel Engine:**

15HP electric start

### **Hydraulic Tank:**

60L

### **Heating Stove:**

Direct, gas