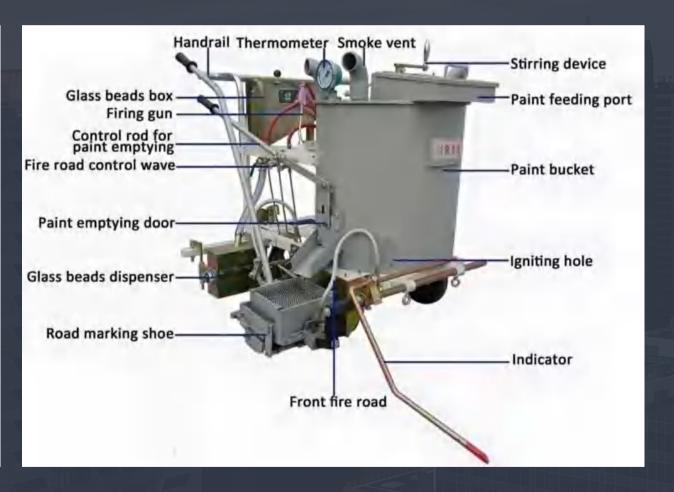

# Self-Propelled Thermoplastic Marking Machine

## PRODUCT SPECIFICATION

Model:

ZH-ZX150

Size:

1300×880×1000mm

Weight:

190kg (withouthopper)

Glass Beads box Capacity:

20kg

**Marking Thickness:** 

12~2.5mm

**Marking Width:** 

50/100/150/200/400/450mm

**Arrow Marking Hopper:** 

300mm

**Zebra Marking Hopper:** 

400/450mm

**Speed of Marking:** 

2~3Km/h

#### SpreaderRoller:

Spreader

Floor knife:

Floating carbide floor knives

Power:

5.5HP Honda gasoline engine