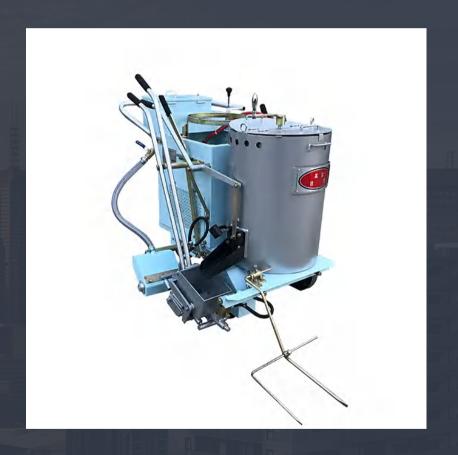

# Self-Propelled Thermoplastic Marking Machine

## PRODUCT SPECIFICATION

Model:

ZH-ZX150

Size:

1300×880×1000mm

Weight:

190kg (withouthopper)

Glass Beads box Capacity:

20kg

**Marking Thickness:** 

12~2.5mm

**Marking Width:** 

50/100/150/200/400/450mm

**Arrow Marking Hopper:** 

300mm

**Zebra Marking Hopper:** 

400/450mm

**Speed of Marking:** 

2~3Km/h

#### SpreaderRoller:

Spreader

Floor knife:

Floating carbide floor knives

Power:

5.5HP Honda gasoline engine