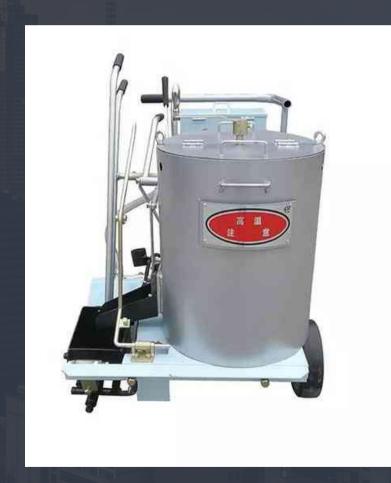

# Hand Push Thermoplastic Road Marking Machine

PRODUCT SPECIFICATION

Model:

ZH-ST150

Size:

1250×800×940mm

Weight:

110 kg(without hopper)

**Tank Capacity:** 

100kg

Glass beads box capacity:

20kg

**Marking Thickness:** 

1.2 - 2.5mm

Marking width:

150/200/300/400/450mm

**Arrow Marking Hopper:** 

300mm

**Spreader Roller:** 

Spreader

Floor Knife:

Floating carbide floor knives

**Zebra Marking Hopper:** 

400/450mm

**Speed of Marking:** 

1-1.5km/h