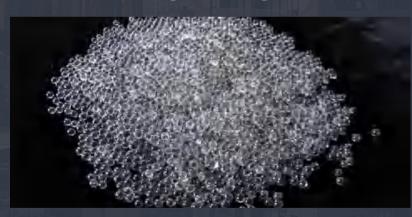

## Road Marking Glass Beads

### **RAW MATERIALS**

Recycled Glass, heavy metal glass

Color:

White/Colorless and transparent

Construction temperature:

180-220°C

**Drying time:** 

<= 3 minutes

**Density:** 

2.4-4.3g/cm3

**Refractive index:** 

1.50< RI<1.70

Magnetic particle content:

<0.1%

Compressive strength(mpa):

24

**APPLICATION:** 

A Type:

Premix glass beads (18-25 %) with hot-melting paint, and then spray on road surface by road line marker.

01. The rounding rate is higher than 80%

02. Retroreflection coefficient up to 250