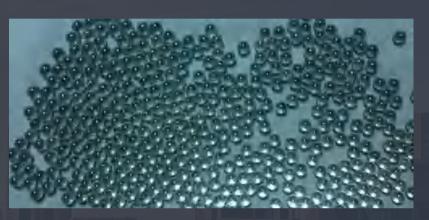

## Road Marking Glass Beads

## PRODUCT SPECIFICATION

### **RAW MATERIALS**

Recycled Glass, heavy metal glass

Color:

White/Colorless and transparent

Construction temperature:

180-220°C

**Drying time:** 

<= 3 minutes